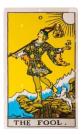

The Fool meaning: this is a bright positive card shown by the card being almost all in yellow, representing a new beginning & a fresh start.

Focusing solely on the journey ahead of you a risk may be required. You are at the start of a new chapter & adventure – be excited to take the chance, trust yourself & travel lightly.