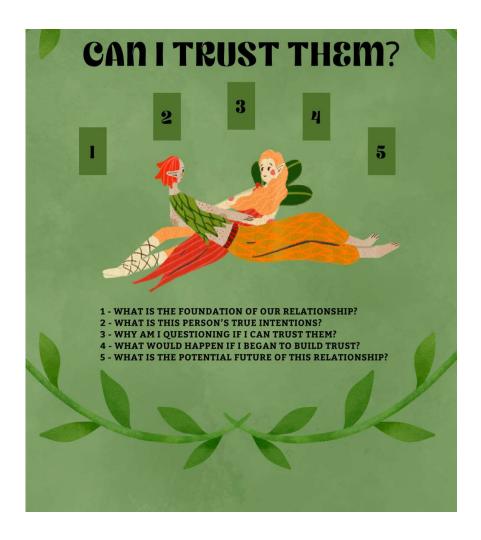

## Can you trust them Tarot Spread

This Tarot spread should give you some clarity in seeing if you can trust your partner.

What you need to ask the cards;

Card No 1: What is the foundation of this relationship?

Card No 2: What do you believe this person's true intentions are?

Card No 3: Why am I questioning if I can trust them?

Card No 4: What would happen if I learned to trust them?

Card No 5: What is the potential future of this relationship?