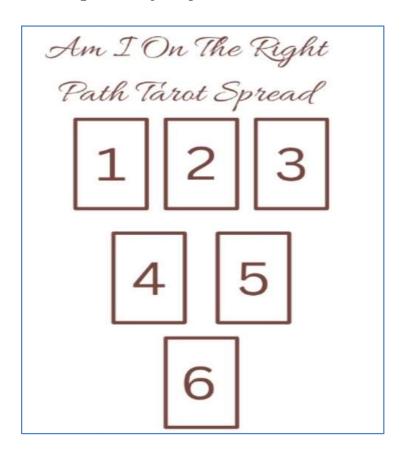

# Julie's Tarot Reading

Am I on the right path - Tarot Spread

I love this spread, it's especially good if you are wondering if you really are going in the right direction so give this one a try.

On Page two, I have listed some important Tarot cards to watch out for in this spread.

# Card 1: My current path

This card represents where you are right now. It typically reveals what drives you at your core and what triggers you to make decisions.

## Card 2: Positives of my path

The second card pulled reveals the positives of your path. It may reflect positive actions or behaviour that is linked to your path. It may also reflect how your path affects those around you in a good way.

### Card 3: Negatives of my path

The third card will reveal any negatives of your path, typically it shows the challenges that you will face if you carry on this path – remember these challenges will help you to grow. Are you able to overcome the negatives of your path?

#### Card Four: What to Change

Sometimes, we are on the right path, but little things need to change. This card shows any changes you need to make to embrace your path in life fully. Major Arcana cards in this position, signify big changes & life events, they may reveal that you are not on the right path.

#### Card Five: What to Embrace

The fifth card represents the things you must embrace in order to move forward on your journey. The card that falls in this position reveals something inside you that you must embrace or it could represent external factors that will help you. Following the advice of this card will further align you with your true path in life.

## Card Six: Where am I Going?

The last card pulled in this spread reflects your future. It shows you where your journey is going if you continue on your current path. This is a pretty important card in this spread, so make sure you spend time meditating on the meaning of this card.